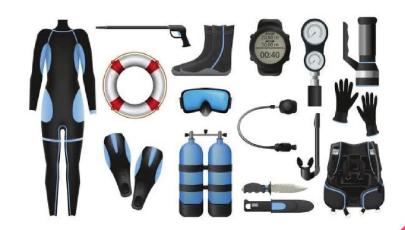

## WEATHER, DIVING AND MARINE EQUIPMENTS

SECo. prides itself in being one of the most reputed dealers, distributors & stockists of Weather and diving equipments suiting to Defence Application. Defence specific Marine Equipments such as Boats, Engines, Spares, Recovery Bags and many other Marine accessories are also catered by the company