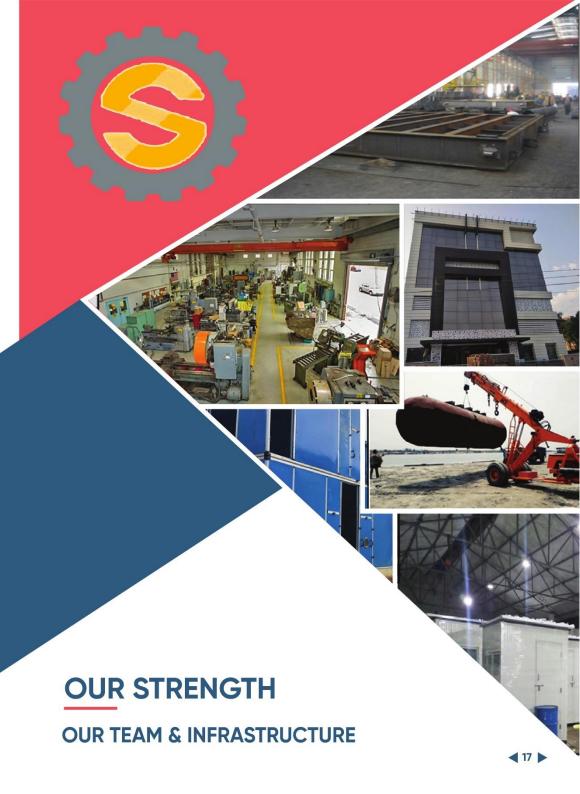

## LIST OF IN HOUSE MACHINERY AND EQUIPMENT

| 10 TON TRUCK MOUNTED CRANE           | 1 NO   |
|--------------------------------------|--------|
|                                      |        |
| 2. 15 TON HYDRA CRANE                | 1 NO.  |
| 3. THYROSTER WELDING MACHINE         | 2 NOS. |
| 4. AG5 GRINDING MACHINES             | 8 NOS. |
| 5. AG4 GRINDING MACHINES             | 4 NOS. |
| 6. AG7 GRINDING MACHINES             | 2 NOS. |
| 7. PORTABLE DRILLING MACHINE         | 6 NOS. |
| 8. MAGNETIC DRILLING MACHINE         | 1 NO.  |
| 9. PUG CUTTING MACHINE               | 1 NO.  |
| 10. HIGH PRESSURE WATER JET MACHINES | 2 NOS. |
| 11. SHEARING MACHINE                 | 1 NO.  |
| 12. PLATE BENDING MACHINE            | 1 NO.  |
| 13. AIR COMPRESSOR                   | 1 NO.  |
| 14. AIRLESS SPRAY MACHINE            | 1 NO.  |
| 15. GAS CUTTING TORCHES              | 8 NOS. |
| 16. WELDING MACHINES (400 AMPS)      | 6 NOS. |
| 17. BOSCH TOOLS KITS                 | 5 NOS. |
| 18. MILLING MACHINE                  | 1NO.   |
| 19. LATHE MACHINES                   | 4 NOS. |
| 20. THREAD CUTTING MACHINE           | 1 NO.  |
| 21. SHEET GROOVING MACHINE           | 1 NO.  |
| 22. PIPE BENDING MACHINE             | 1 NO.  |
| 23. BENCH TAPPING MACHINE            | 1 NO.  |
|                                      |        |