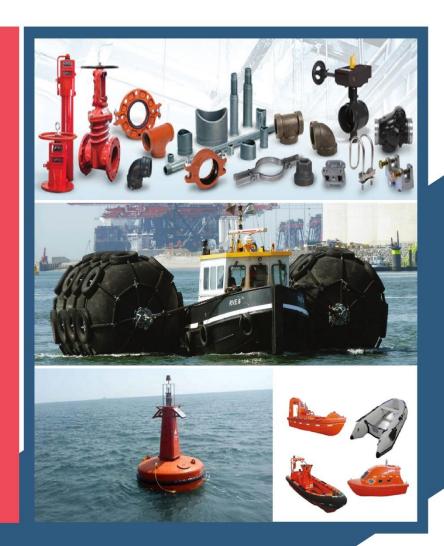

#### **RUBBER, FRP & METAL PRODUCTS**

SECo. has long been supplying and involved in development of marine rubber products such as Tubing, Seals, Gaskets, Washers, Impellers, Hoses, Fenders, Buoys, Life Rafts and various other rubber moulded products with its end fittings for specific Defence application. Metal products of varied nature and applications such as pipes, tubes, valves, cylinders, end fittings and heavy fabrication & machining works are all carried out with exceptional quality with the in house infrastructure and capabilities.

## WEATHER, DIVING AND MARINE EQUIPMENTS

SECo. prides itself in being one of the most reputed dealers, distributors & stockists of Weather and diving equipments suiting to Defence Application. Defence specific Marine Equipments such as Boats, Engines, Spares, Recovery Bags and many other Marine accessories are also catered by the company